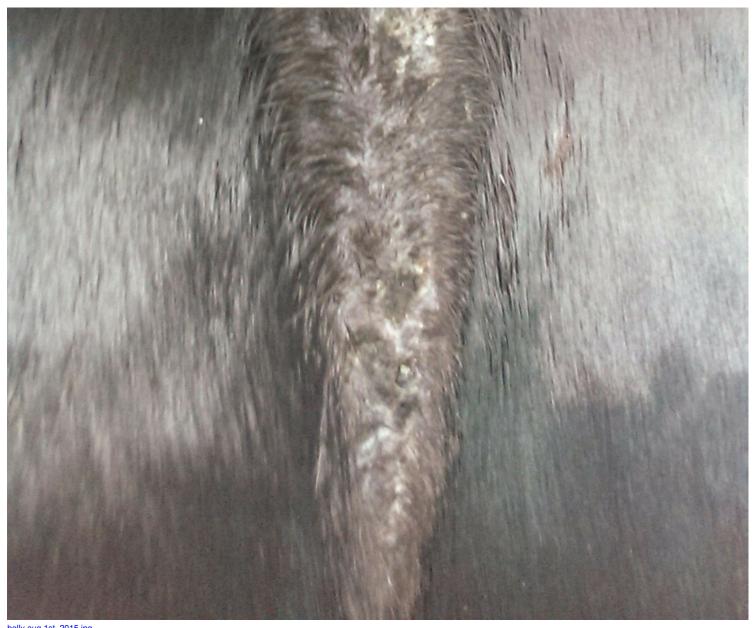

**NOTES AND COMMENTS** 

Belly of horse has seen remarkable improvement and increased hair growth. Every summer the same area suffers from sweet itch but this is the first time hair is starting to grow in that region again. Sprayed twice a day and will continue to use the gel once a day now until all hair is grown back. This has never happened before, that spot has been without much hair for the longest time, so excited about this!

## **UPLOAD IMAGES**

belly aug 1st, 2015.jpg

freid #1 pic ready 8-14.jpg

PERMISSION TO ADD TO ANIMAL BREAKTHROUGH SOLUTIONS WEBSITE YES