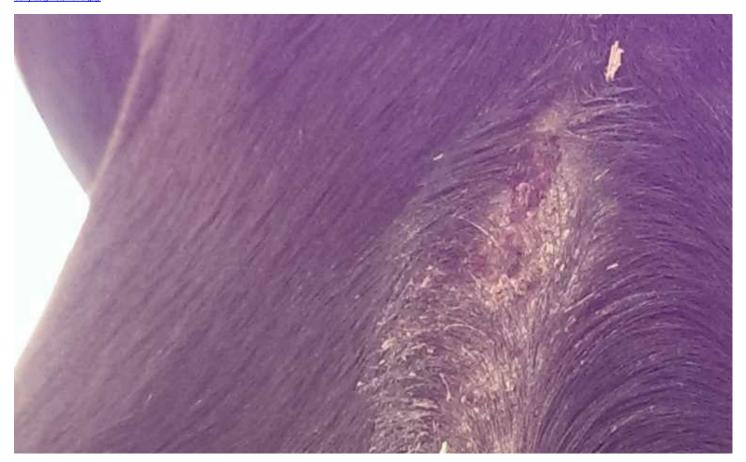

**NOTES AND COMMENTS** 

Belly of horse has seen remarkable improvement and increased hair growth. Every summer the same area suffers from sweet itch but this is the first time hair is starting to grow in that region again. Sprayed twice a day and will continue to use the gel once a day now until all hair is grown back. This has never happened before, that spot has been without much hair for the longest time, so excited about this!

## **UPLOAD IMAGES**

belly aug 1st, 2015.jpg

freid #1 pic ready 8-14.jpg

PERMISSION TO ADD TO ANIMAL BREAKTHROUGH SOLUTIONS WEBSITE YES