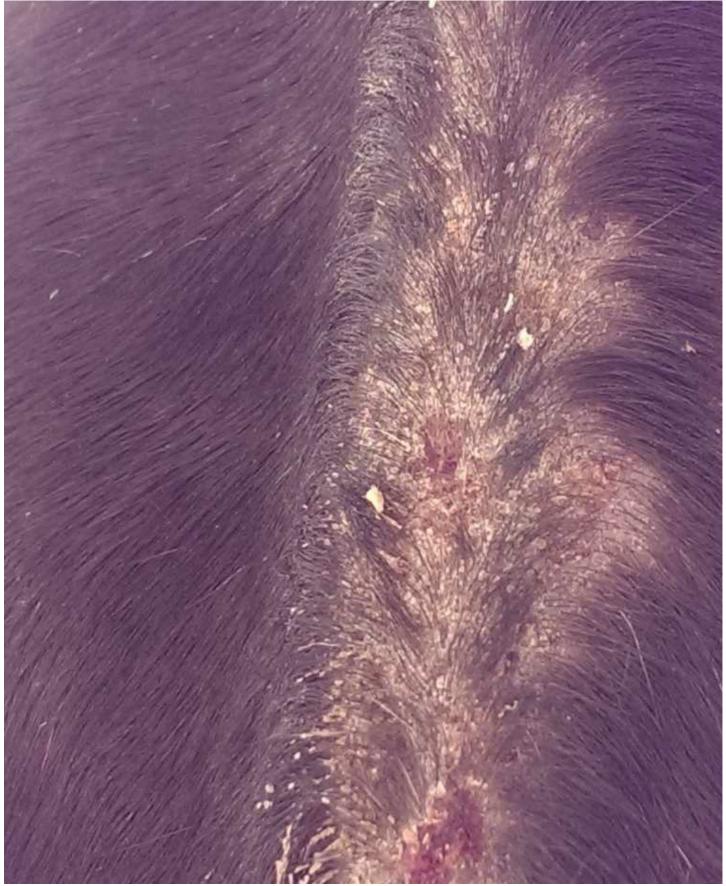

**NOTES AND COMMENTS** 

Belly of horse has seen remarkable improvement and increased hair growth. Every summer the same area suffers from sweet itch but this is the first time hair is starting to grow in that region again. Sprayed twice a day and will continue to use the gel once a day now until all hair is grown back. This has never happened before, that spot has been without much hair for the longest time, so excited about this!

## **UPLOAD IMAGES**

belly aug 1st, 2015.jpg

freid #1 pic ready 8-14.jpg

PERMISSION TO ADD TO ANIMAL BREAKTHROUGH SOLUTIONS WEBSITE YES