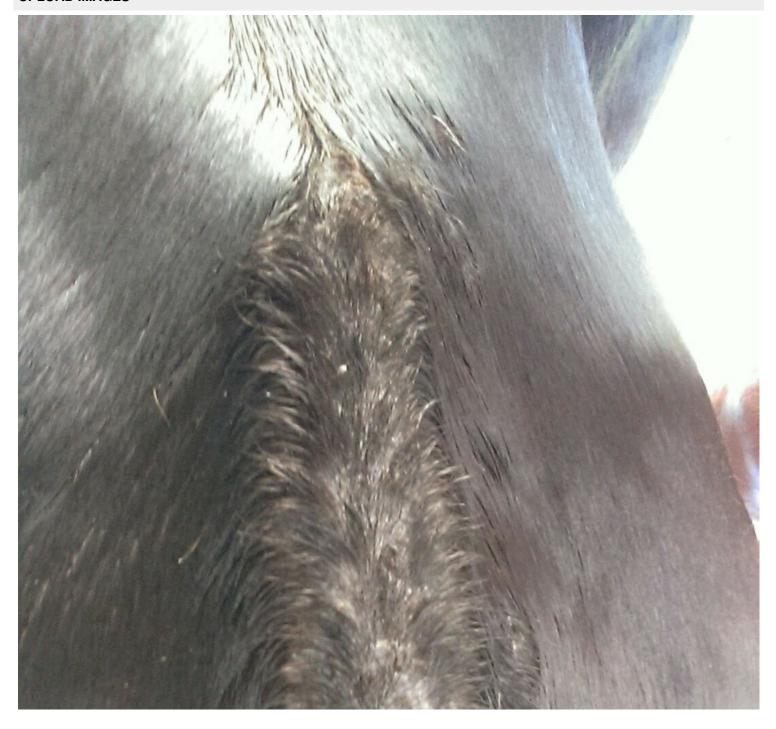

**NOTES AND COMMENTS** 

Belly of horse has seen remarkable improvement and increased hair growth. Every summer the same area suffers from sweet itch but this is the first time hair is starting to grow in that region again. Sprayed twice a day and will continue to use the gel once a day now until all hair is grown back. This has never happened before, that spot has been without much hair for the longest time, so excited about this!