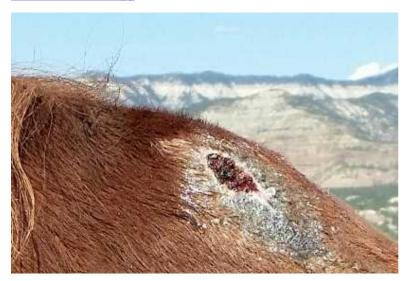

## ANIMAL BREAKTHROUGH SOLUTIONS

| Submission Date            | 2015-08-15 14:21:44                                                                                                                                                                                                                       |
|----------------------------|-------------------------------------------------------------------------------------------------------------------------------------------------------------------------------------------------------------------------------------------|
| Full Name                  | Dominic Surge                                                                                                                                                                                                                             |
| E-mail                     | animalbreakthroughsolutions@yahoo.com                                                                                                                                                                                                     |
| SUBJECT:                   | 10 Year Old Mare                                                                                                                                                                                                                          |
| AREA OF CONCERN:           | Large, red wither sore.                                                                                                                                                                                                                   |
| <b>BEGINNING TREATMENT</b> | 08-01-2015                                                                                                                                                                                                                                |
| NOTES AND COMMENTS         | Large, red wither sore. Tender to the touch. Immediate relief from flys and pests. The solution kills all bacteria and therefore does not attact pests. After a few days, soreness gone and wound improving. Continued use shows healing. |
| DATE                       | 08-15-2015                                                                                                                                                                                                                                |