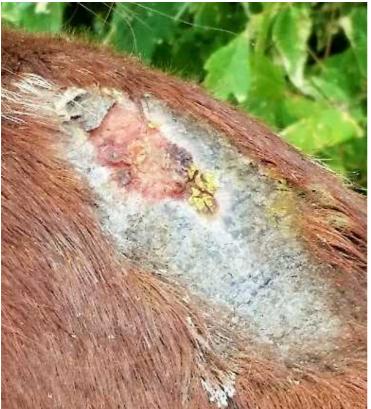

## ANIMAL BREAKTHROUGH SOLUTIONS

| Submission Date            | 2015-08-15 14:21:44                                                                                                                                                                                                                       |
|----------------------------|-------------------------------------------------------------------------------------------------------------------------------------------------------------------------------------------------------------------------------------------|
| Full Name                  | Dominic Surge                                                                                                                                                                                                                             |
| E-mail                     | animalbreakthroughsolutions@yahoo.com                                                                                                                                                                                                     |
| SUBJECT:                   | 10 Year Old Mare                                                                                                                                                                                                                          |
| AREA OF CONCERN:           | Large, red wither sore.                                                                                                                                                                                                                   |
| <b>BEGINNING TREATMENT</b> | 08-01-2015                                                                                                                                                                                                                                |
| NOTES AND COMMENTS         | Large, red wither sore. Tender to the touch. Immediate relief from flys and pests. The solution kills all bacteria and therefore does not attact pests. After a few days, soreness gone and wound improving. Continued use shows healing. |
| DATE                       | 08-15-2015                                                                                                                                                                                                                                |